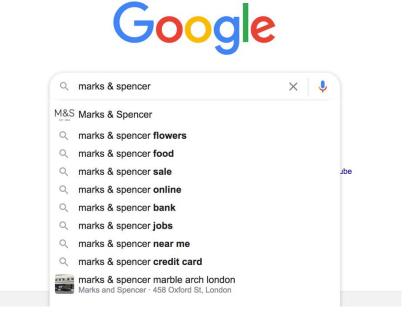

#### **Example: Marks & Spencer**

**STEP 1:** For high street stores, type in the name into the Google search engine.

STEP 2: Click on the official website.

#### Welcome to Marks & Spencer

www.marksandspencer.com >

Welcome to the M&S website. Shop clothing, home, furniture, beauty, food, wine, flowers & gifts. Buy now for free delivery, store collections and returns.