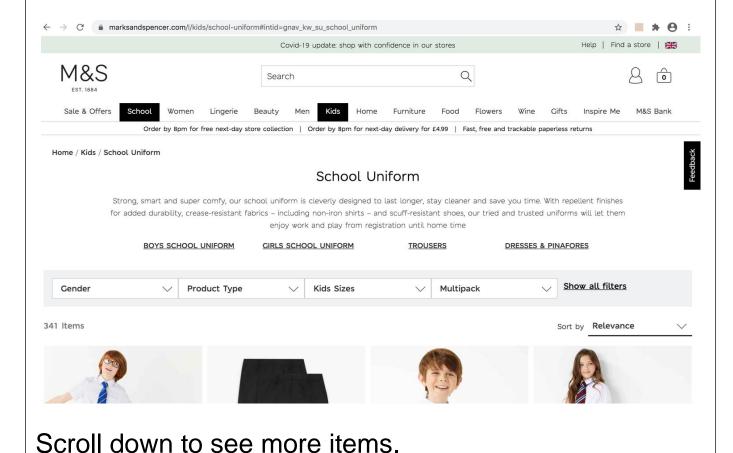

**STEP 4:** If I am interested in school uniform, I will click that. Different items of school clothing will pop up.

Octob down to see more items.

STEP 5: You can then click on an item, such as blouses.