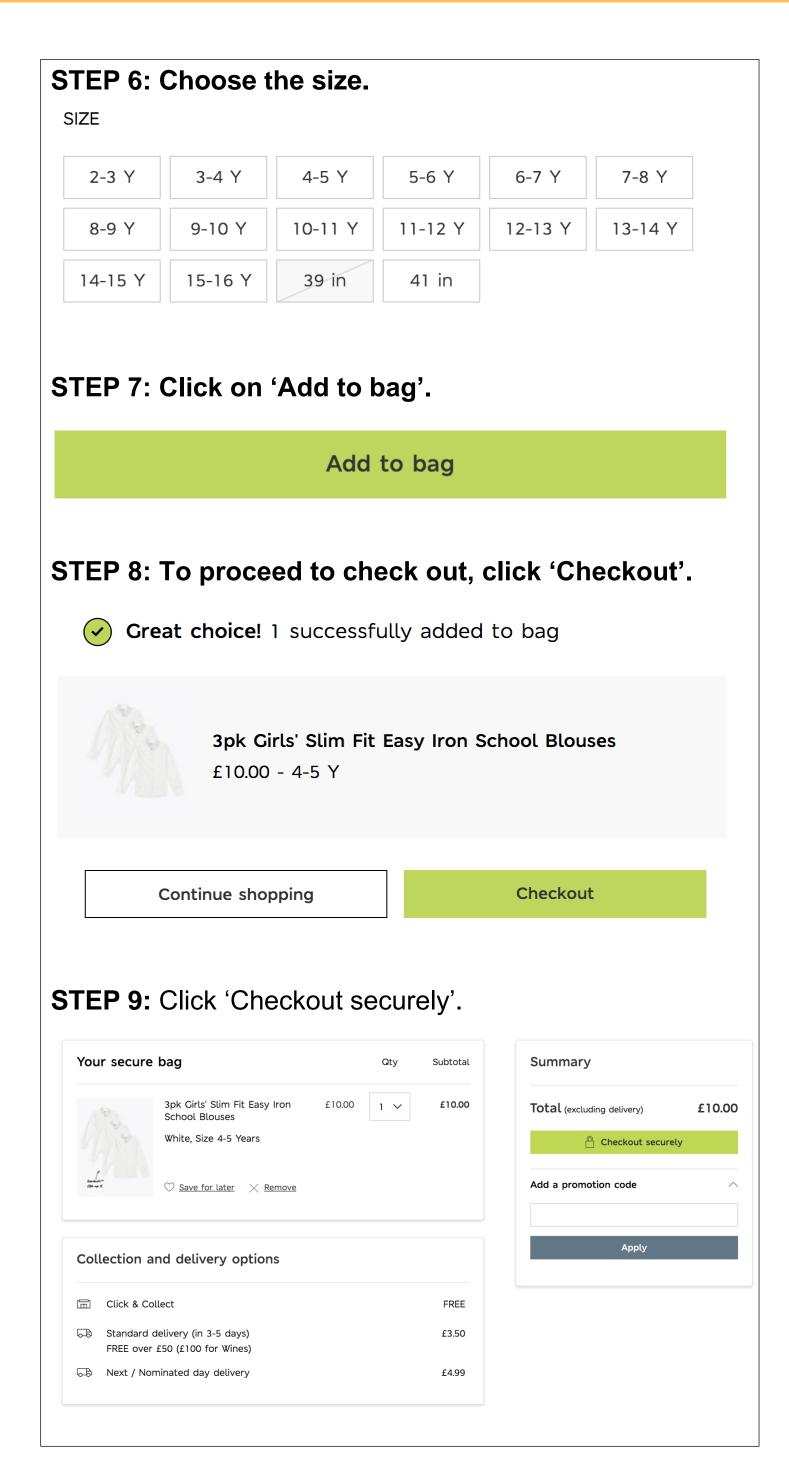

There are different colours available. Click on the colour of the item you wish to purchase.

You can also choose the quantity of the item, by clicking on the down arrow.

## How to Online Shop A Guide for Beginners

| <b>STEP 10:</b> You will then be prompted to sign in if you already have an account with Marks & Spencer. If you do not have an account, click 'New to M&S'. |                  |
|--------------------------------------------------------------------------------------------------------------------------------------------------------------|------------------|
| CHECKOUT                                                                                                                                                     |                  |
| Sign In                                                                                                                                                      |                  |
| Email Enter your email address                                                                                                                               |                  |
| Password                                                                                                                                                     |                  |
|                                                                                                                                                              | ◯ Show           |
|                                                                                                                                                              | Forgot Password? |
| Sign In                                                                                                                                                      |                  |
| New to M&S                                                                                                                                                   |                  |
|                                                                                                                                                              |                  |