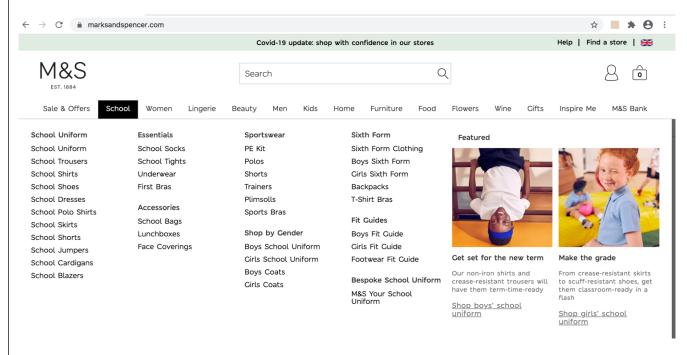

Now you have entered the webpage of the store.

**STEP 3:** Move your mouse over the different sections, and different topics will pop up. For example, in the image below, my mouse is over 'School'. Different clothing items related to school have popped up.