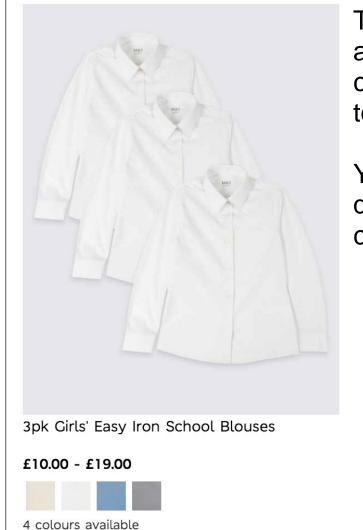

**STEP 4:** If I am interested in school uniform, I will click that. Different items of school clothing will pop up.

Octob down to see more items.

STEP 5: You can then click on an item, such as blouses.

There are different colours available. Click on the colour of the item you wish to purchase.

You can also choose the quantity of the item, by clicking on the down arrow.